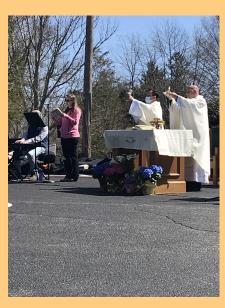

## Summer Schedule

After the beautiful responses to our grade 2, grade 10, and Easter weekend outdoor Masses, we have a special announcement! We are excited to announce we will be offering outdoor Masses every week!

Masses will be every Sunday at 6PM, beginning May 2nd.

In true Collaborative fashion, they will alternate between St. John's and St. Ann's parking lots.

Families are invited to bring chairs to sit outside, or can listen to Mass

from inside their cars! The radio station will be displayed at each parking lot, or parishioners can simply roll down their windows to listen to the music and sound system. Our spring and summer schedule is included below. We look forward to seeing you all there!