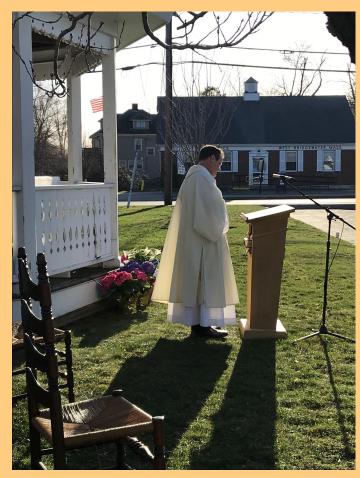

## Summer Schedule

After the beautiful responses to our grade 2, grade 10, and Easter weekend outdoor Masses, we have a special announcement! We are excited to announce we will be offering outdoor Masses every week!

Masses will be every Sunday at 6PM, beginning May 2nd.

In true Collaborative fashion, they will alternate between St. John's and St. Ann's parking lots.

Families are invited to bring chairs to sit outside, or can listen to Mass

from inside their cars! The radio station will be displayed at each parking lot, or parishioners can simply roll down their windows to listen to the music and sound system. Our spring and summer schedule is included below. We look forward to seeing you all there!